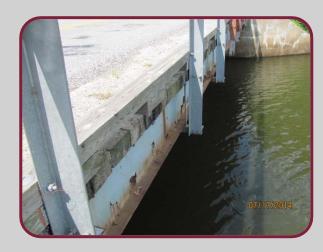

#### WHIPPONOCK CREEK & NAMOZINE CREEK BRIDGES:

- Bridge conditions based on site inspection, include
  - Wood decking with asphalt overlay Wood is in fair to poor condition
  - Steel girders are rusting in need of paint
  - Concrete abutments are cracking
  - Bridges can be characterized as in poor condition