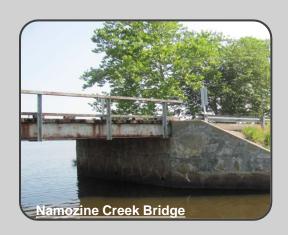

#### WHIPPONOCK CREEK & NAMOZINE CREEK BRIDGES:

- VDOT Ownership
- Bridges are of similar design single span, concrete abutments, steel girders, and wood decking overlaid by asphalt
- Bridges are part of the VDOT National Bridge Inspection System (NBIS)
  - VDOT indicates no work has been funded for these bridges in the current 6-year program
  - If it could be funded, it would be preventive maintenance type activities to prevent structural deficiencies

#### WHIPPONOCK CREEK & NAMOZINE CREEK BRIDGES:

- Bridge conditions based on site inspection, include
  - Wood decking with asphalt overlay Wood is in fair to poor condition
  - Steel girders are rusting in need of paint
  - Concrete abutments are cracking
  - Bridges can be characterized as in poor condition

#### WHIPPONOCK CREEK & NAMOZINE CREEK BRIDGES:

- VDOT indicates a Sufficiency Index Rating of 5 out of 10
- Not slated for replacement