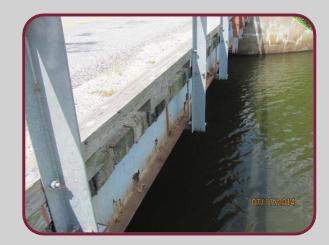

#### WHIPPONOCK CREEK & NAMOZINE CREEK BRIDGES:

- Bridge conditions based on site inspection, include
  - Wood decking with asphalt overlay Wood is in fair to poor condition
  - Steel girders are rusting in need of paint
  - Concrete abutments are cracking
  - Bridges can be characterized as in poor condition