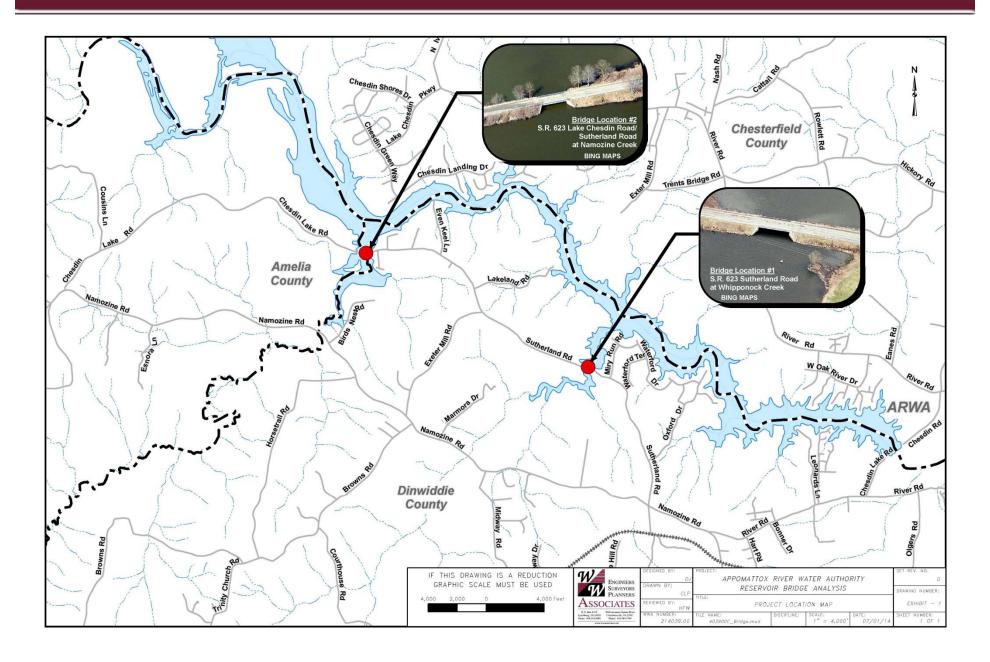

## LOCATION MAP

### **OVERVIEW**

- Raising Brasfield Dam 18"
- Affects Whipponock Creek Bridge and Namozine
   Creek Bridge on State Route 623 (Sutherland Road)
- Raise bridges and approach to allow for continual watercraft navigation when water level is raised 18"