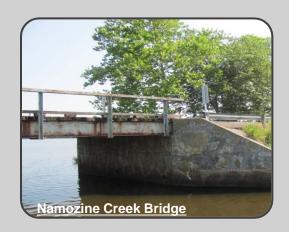

#### WHIPPONOCK CREEK & NAMOZINE CREEK BRIDGES:

- VDOT Ownership
- Bridges are of similar design single span, concrete abutments, steel girders, and wood decking overlaid by asphalt
- Bridges are part of the VDOT National Bridge Inspection System (NBIS)
  - VDOT indicates no work has been funded for these bridges in the current 6-year program
  - If it could be funded, it would be preventive maintenance type activities to prevent structural deficiencies

#### WHIPPONOCK CREEK & NAMOZINE CREEK BRIDGES:

- Bridge conditions based on site inspection, include
  - Wood decking with asphalt overlay Wood is in fair to poor condition
  - Steel girders are rusting in need of paint
  - Concrete abutments are cracking
  - Bridges can be characterized as in poor condition

#### WHIPPONOCK CREEK & NAMOZINE CREEK BRIDGES:

- VDOT indicates a Sufficiency Index Rating of 5 out of 10
- Not slated for replacement