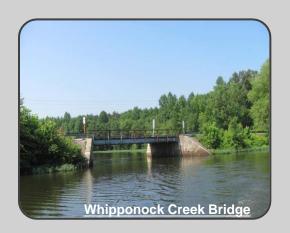

#### WHIPPONOCK CREEK & NAMOZINE CREEK BRIDGES:

- VDOT Ownership
- Bridges are of similar design single span, concrete abutments, steel girders, and wood decking overlaid by asphalt
- Bridges are part of the VDOT National Bridge Inspection System (NBIS)
  - VDOT indicates no work has been funded for these bridges in the current 6-year program
  - If it could be funded, it would be preventive maintenance type activities to prevent structural deficiencies

#### WHIPPONOCK CREEK & NAMOZINE CREEK BRIDGES:

- Bridge conditions based on site inspection, include
  - Wood decking with asphalt overlay Wood is in fair to poor condition
  - Steel girders are rusting in need of paint
  - Concrete abutments are cracking
  - Bridges can be characterized as in poor condition

#### WHIPPONOCK CREEK & NAMOZINE CREEK BRIDGES:

- VDOT indicates a Sufficiency Index Rating of 5 out of 10
- Not slated for replacement