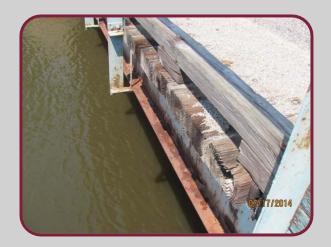

#### WHIPPONOCK CREEK & NAMOZINE CREEK BRIDGES:

- Bridge conditions based on site inspection, include
  - Wood decking with asphalt overlay Wood is in fair to poor condition
  - Steel girders are rusting in need of paint
  - Concrete abutments are cracking
  - Bridges can be characterized as in poor condition