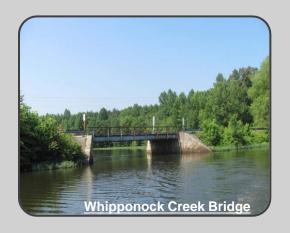

## **BRIDGE CONDITIONS**

#### WHIPPONOCK CREEK & NAMOZINE CREEK BRIDGES:

- VDOT Ownership
- Bridges are of similar design single span, concrete abutments, steel girders, and wood decking overlaid by asphalt
- Bridges are part of the VDOT National Bridge Inspection System (NBIS)
  - VDOT indicates no work has been funded for these bridges in the current 6-year program
  - If it could be funded, it would be preventive maintenance type activities to prevent structural deficiencies

#### WHIPPONOCK CREEK & NAMOZINE CREEK BRIDGES:

- Bridge conditions based on site inspection, include
  - Wood decking with asphalt overlay Wood is in fair to poor condition
  - Steel girders are rusting in need of paint
  - Concrete abutments are cracking
  - Bridges can be characterized as in poor condition

#### WHIPPONOCK CREEK & NAMOZINE CREEK BRIDGES:

- VDOT indicates a Sufficiency Index Rating of 5 out of 10
- Not slated for replacement